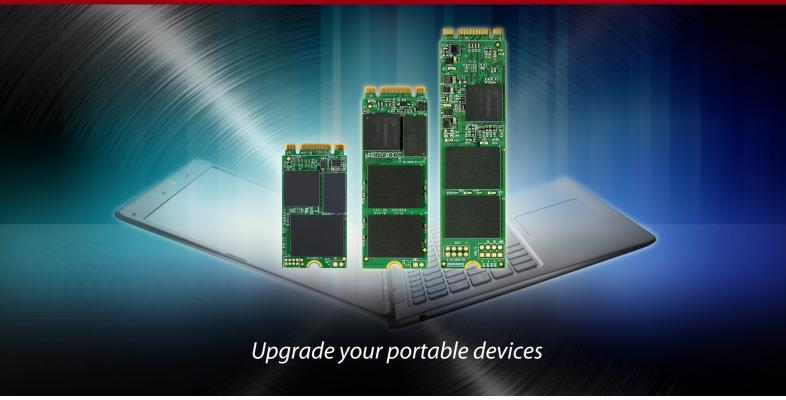

## Outstanding storage capacity Easy to upgrade

## M.2 Solid State Drives | MTS Series (MLC)

Looking to upgrade your advanced portable devices? Expand the storage capacities of your ultra-thin and light mobile devices with Transcend's SATA III MTS400/600/800 M.2 SSDs. The MTS series of M.2 SSDs features high capacities of up to 1TB, ultra compact dimensions, and a next generation SATA III 6GB/s interface, best suited to address the strict size limitations and high performance needs of today's advanced portable devices.